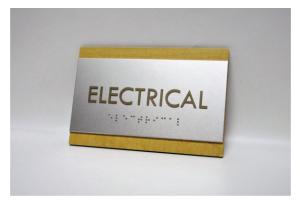

### Interior ADA Signs

### Signs to suit your style

When visitors enter your facility, every element of your space, furniture, carpet, including signage, has something to say about who you are. At Cornerstone, not only will we work with you to project a professional image, we will also work with you to make sure your facility is meeting the ADA (Americans with Disabilities Act) compliance standards for signs. Our custom interior ADA signs with tactile Braille for indicating restrooms, offices, exits and conference rooms, are manufactured in Louisville Kentucky. We use a variety of materials such as: aluminum, acrylic, glass, 3-Form, laminates, wood, stainless steel, bronze, and other natural materials. As a national wholesale manufacturer, the majority of ADA signs we produce is for other sign companies. Call us today, and we will get you on the right path to produce a sign that has the functionality and design to fit your needs.

# **Interior ADA Signs**