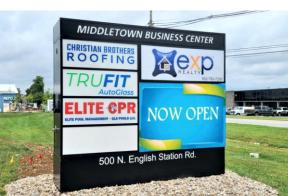

### **Exterior Freestanding Signs**

#### **Exterior Identification**

Cornerstone Sign & Decal's custom made freestanding signs create a unique and attractive solution for primary site identification, directions, and information. Illuminated signs are constructed of aluminum with LED lighting for long life and are practically maintenance free.

#### **Freestanding Sign Types**

- Illuminated and Non-illuminated
- Electronic Message Centers
- Foam Monument (Dryvit)
- Pole Mounted
- Post and Panel