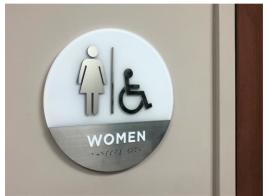

### Interior ADA Signs

### Signs to suit your style

When visitors enter your facility, every element of your space, furniture, carpet, including signage, has something to say about who you are. At Cornerstone, not only will we work with you to project a professional image, we will also work with you to make sure your facility is meeting the ADA (Americans with Disabilities Act) compliance standards for signs. Our custom interior ADA signs with tactile Braille for indicating restrooms, offices, exits and conference rooms, are manufactured in Louisville Kentucky. We use a variety of materials such as: aluminum, acrylic, glass, 3-Form, laminates, wood, stainless steel, bronze, and other natural materials. As a national wholesale manufacturer, the majority of ADA signs we produce is for other sign companies. Call us today, and we will get you on the right path to produce a sign that has the functionality and design to fit your needs.