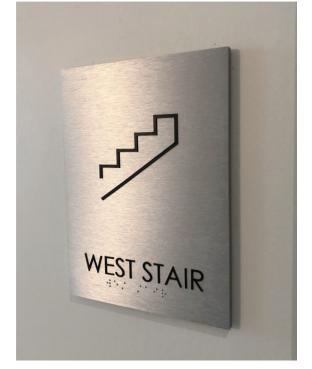

### Interior ADA Signs

### Signs to suit your style

When visitors enter your facility, every element of your space, furniture, carpet, including signage, has something to say about who you are. At Cornerstone, not only will we work with you to project a professional image, we will also work with you to make sure your facility is meeting the ADA (Americans with Disabilities Act) compliance standards for signs. Our custom interior ADA signs with tactile Braille for indicating restrooms, offices, exits and conference rooms, are manufactured in Louisville Kentucky. We use a variety of materials such as: aluminum, acrylic, glass, 3-Form, laminates, wood, stainless steel, bronze, and other natural materials. As a national wholesale manufacturer, the majority of ADA signs we produce is for other sign companies. Call us today, and we will get you on the right path to produce a sign that has the functionality and design to fit your needs.