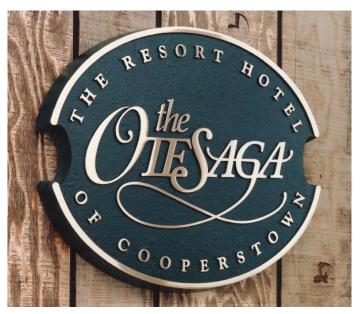

### Plaques

#### **Established Look**

Consider the classic appearance of a cast bronze or aluminum plaque for that refined look. Plaques are ideal for universities, professional offices, government buildings, and commemorative uses. Cast metal plaques are available in a multitude of shapes, finishes, sizes, borders and mountings. Cornerstone Sign & Decal only supplies plaques using lead-free alloys.

#### Materials:

- Bronze
- Aluminum
- Stainless Steel
- Zinc