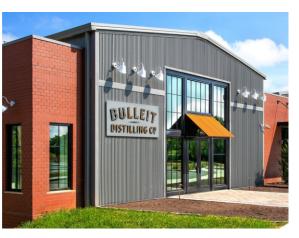

### **Exterior Freestanding Signs**

#### **Exterior Identification**

Cornerstone Sign & Decal's custom made freestanding signs create a unique and attractive solution for primary site identification, directions, and information. Illuminated signs are constructed of aluminum with LED lighting for long life and are practically maintenance free.

#### **Freestanding Sign Types**

- Illuminated and Non-illuminated
- Electronic Message Centers
- Foam Monument (Dryvit)
- Pole Mounted
- Post and Panel