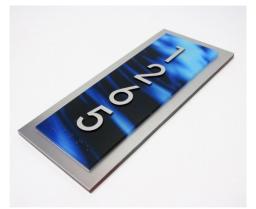

### Interior ADA Signs

### Signs to suit your style

When visitors enter your facility, every element of your space, furniture, carpet, including signage, has something to say about who you are. At Cornerstone, not only will we work with you to project a professional image, we will also work with you to make sure your facility is meeting the ADA (Americans with Disabilities Act) compliance standards for signs. Our custom interior ADA signs with tactile Braille for indicating restrooms, offices, exits and conference rooms, are manufactured in Louisville Kentucky. We use a variety of materials such as: aluminum, acrylic, glass, 3-Form, laminates, wood, stainless steel, bronze, and other natural materials. As a national wholesale manufacturer, the majority of ADA signs we produce is for other sign companies. Call us today, and we will get you on the right path to produce a sign that has the functionality and design to fit your needs.