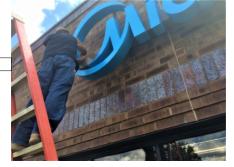

### **Dimensional Letters** -

### **Letter Types:**

- LED Illuminated Channel Letters
- Flat Cut Metal Letters
- Metal Laminated Letters
- Fabricated Metal Letters
- Cast Aluminum and Bronze Letters
- Interior or Exterior Use

Project a professional image of your business by using custom fabricated dimensional letters from Cornerstone Sign & Decal.