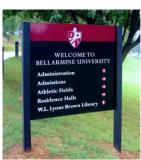

### **Exterior Freestanding Signs**

#### **Exterior Identification**

Cornerstone Sign & Decal's custom made freestanding signs create a unique and attractive solution for primary site identification, directions, and information. Illuminated signs are constructed of aluminum with LED lighting for long life and are practically maintenance free.

#### **Freestanding Sign Types**

- Illuminated and Non-illuminated
- Electronic Message Centers
- Foam Monument (Dryvit)
- Pole Mounted
- Post and Panel