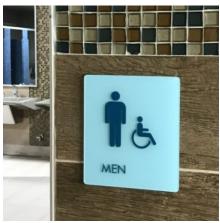

### Interior ADA Signs

### Signs to suit your style

When visitors enter your facility, every element of your space, furniture, carpet, including signage, has something to say about who you are. At Cornerstone, not only will we work with you to project a professional image, we will also work with you to make sure your facility is meeting the ADA (Americans with Disabilities Act) compliance standards for signs. Our custom interior ADA signs with tactile Braille for indicating restrooms, offices, exits and conference rooms, are manufactured in Louisville Kentucky. We use a variety of materials such as: aluminum, acrylic, glass, 3-Form, laminates, wood, stainless steel, bronze, and other natural materials. As a national wholesale manufacturer, the majority of ADA signs we produce is for other sign companies. Call us today, and we will get you on the right path to produce a sign that has the functionality and design to fit your needs.