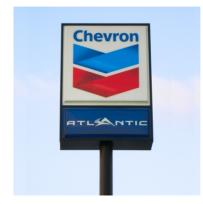

### **Exterior Freestanding Signs**

#### **Exterior Identification**

Cornerstone Sign & Decal's custom made freestanding signs create a unique and attractive solution for primary site identification, directions, and information. Illuminated signs are constructed of aluminum with LED lighting for long life and are practically maintenance free.

#### **Freestanding Sign Types**

- Illuminated and Non-illuminated
- Electronic Message Centers
- Foam Monument (Dryvit)
- Pole Mounted
- Post and Panel