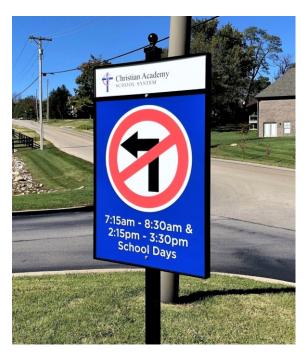

### **Exterior Freestanding Signs**

#### **Exterior Identification**

Cornerstone Sign & Decal's custom made freestanding signs create a unique and attractive solution for primary site identification, directions, and information. Illuminated signs are constructed of aluminum with LED lighting for long life and are practically maintenance free.

#### **Freestanding Sign Types**

- Illuminated and Non-illuminated
- Electronic Message Centers
- Foam Monument (Dryvit)
- Pole Mounted
- Post and Panel