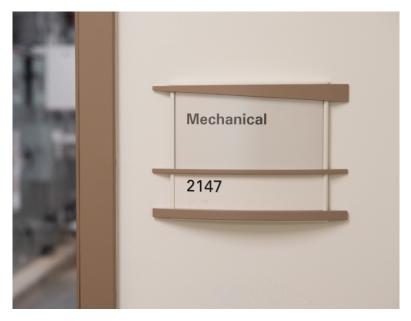

### Interior ADA Signs

### Signs to suit your style

When visitors enter your facility, every element of your space, furniture, carpet, including signage, has something to say about who you are. At Cornerstone, not only will we work with you to project a professional image, we will also work with you to make sure your facility is meeting the ADA (Americans with Disabilities Act) compliance standards for signs. Our custom interior ADA signs with tactile Braille for indicating restrooms, offices, exits and conference rooms, are manufactured in Louisville Kentucky. We use a variety of materials such as: aluminum, acrylic, glass, 3-Form, laminates, wood, stainless steel, bronze, and other natural materials. As a national wholesale manufacturer, the majority of ADA signs we produce is for other sign companies. Call us today, and we will get you on the right path to produce a sign that has the functionality and design to fit your needs.