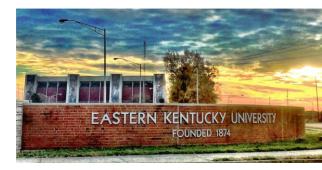

### **Exterior Freestanding Signs**

#### **Exterior Identification**

Cornerstone Sign & Decal's custom made freestanding signs create a unique and attractive solution for primary site identification, directions, and information. Illuminated signs are constructed of aluminum with LED lighting for long life and are practically maintenance free.

#### **Freestanding Sign Types**

- Illuminated and Non-illuminated
- Electronic Message Centers
- Foam Monument (Dryvit)
- Pole Mounted
- Post and Panel