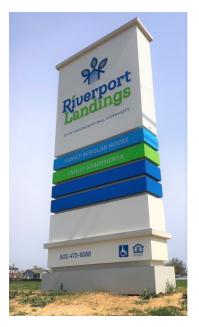

### **Exterior Freestanding Signs**

#### **Exterior Identification**

Cornerstone Sign & Decal's custom made freestanding signs create a unique and attractive solution for primary site identification, directions, and information. Illuminated signs are constructed of aluminum with LED lighting for long life and are practically maintenance free.

#### **Freestanding Sign Types**

- Illuminated and Non-illuminated
- Electronic Message Centers
- Foam Monument (Dryvit)
- Pole Mounted
- Post and Panel