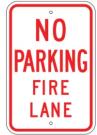

### Parking Lot Signs

#### **Traffic Control**

Direct visitors with attractive and durable traffic control signs. Sign panels are .080 aluminum with 3M Scotchlite reflective. Standard posts are either square aluminum or galvanized u-channel. Premade MUTCD compliant traffic control and parking signs ship the next day.