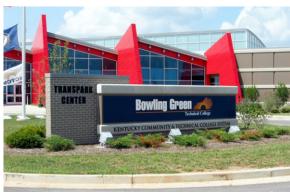

### **Exterior Freestanding Signs**

#### **Exterior Identification**

Cornerstone Sign & Decal's custom made freestanding signs create a unique and attractive solution for primary site identification, directions, and information. Illuminated signs are constructed of aluminum with LED lighting for long life and are practically maintenance free.

#### **Freestanding Sign Types**

- Illuminated and Non-illuminated
- Electronic Message Centers
- Foam Monument (Dryvit)
- Pole Mounted
- Post and Panel