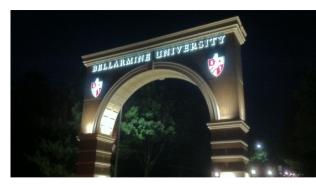

### **Exterior Freestanding Signs**

#### **Exterior Identification**

Cornerstone Sign & Decal's custom made freestanding signs create a unique and attractive solution for primary site identification, directions, and information. Illuminated signs are constructed of aluminum with LED lighting for long life and are practically maintenance free.

#### **Freestanding Sign Types**

- Illuminated and Non-illuminated
- Electronic Message Centers
- Foam Monument (Dryvit)
- Pole Mounted
- Post and Panel