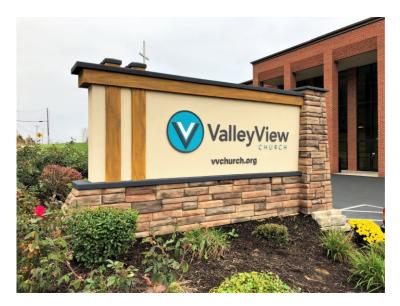

### **Exterior Freestanding Signs**

#### **Exterior Identification**

Cornerstone Sign & Decal's custom made freestanding signs create a unique and attractive solution for primary site identification, directions, and information. Illuminated signs are constructed of aluminum with LED lighting for long life and are practically maintenance free.

#### **Freestanding Sign Types**

- Illuminated and Non-illuminated
- Electronic Message Centers
- Foam Monument (Dryvit)
- Pole Mounted
- Post and Panel