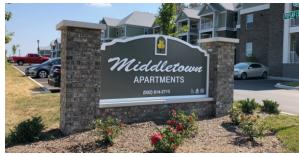

### **Exterior Freestanding Signs**

#### **Exterior Identification**

Cornerstone Sign & Decal's custom made freestanding signs create a unique and attractive solution for primary site identification, directions, and information. Illuminated signs are constructed of aluminum with LED lighting for long life and are practically maintenance free.

#### **Freestanding Sign Types**

- Illuminated and Non-illuminated
- Electronic Message Centers
- Foam Monument (Dryvit)
- Pole Mounted
- Post and Panel