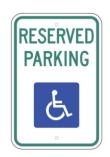

### Parking Lot Signs

#### **Traffic Control**

Direct visitors with attractive and durable traffic control signs. Sign panels are .080 aluminum with 3M Scotchlite reflective. Standard posts are either square aluminum or galvanized u-channel. Premade MUTCD compliant traffic control and parking signs ship the next day.