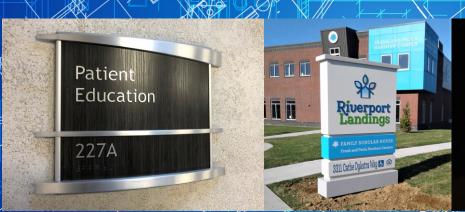

### Interior ADA Signs

### Signs to suit your style

When visitors enter your facility, every element of your space, furniture, carpet, including signage, has something to say about who you are. At Cornerstone, not only will we work with you to project a professional image, we will also work with you to make sure your facility is meeting the ADA (Americans with Disabilities Act) compliance standards for signs. Our custom interior ADA signs with tactile Braille for indicating restrooms, offices, exits and conference rooms, are manufactured in Louisville Kentucky. We use a variety of materials such as: aluminum, acrylic, glass, 3-Form, laminates, wood, stainless steel, bronze, and other natural materials. As a national wholesale manufacturer, the majority of ADA signs we produce is for other sign companies. Call us today, and we will get you on the right path to produce a sign that has the functionality and design to fit your needs.