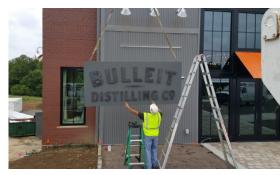

### **Exterior Freestanding Signs**

#### **Exterior Identification**

Cornerstone Sign & Decal's custom made freestanding signs create a unique and attractive solution for primary site identification, directions, and information. Illuminated signs are constructed of aluminum with LED lighting for long life and are practically maintenance free.

#### **Freestanding Sign Types**

- Illuminated and Non-illuminated
- Electronic Message Centers
- Foam Monument (Dryvit)
- Pole Mounted
- Post and Panel