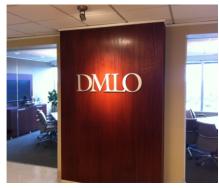

### **Dimensional Letters** -

### **Letter Types:**

- LED Illuminated Channel Letters
- Flat Cut Metal Letters
- Metal Laminated Letters
- Fabricated Metal Letters
- Cast Aluminum and Bronze Letters
- Interior or Exterior Use

Project a professional image of your business by using custom fabricated dimensional letters from Cornerstone Sign & Decal.