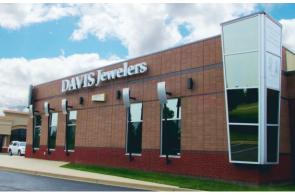

### **Letter Types:**

- LED Illuminated Channel Letters
- Flat Cut Metal Letters
- Metal Laminated Letters
- Fabricated Metal Letters
- Cast Aluminum and Bronze Letters
- Interior or Exterior Use

Project a professional image of your business by using custom fabricated dimensional letters from Cornerstone Sign & Decal.