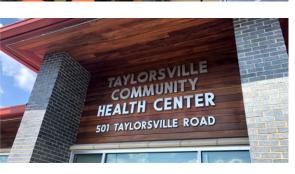

### **Dimensional Letters** -

### **Letter Types:**

- LED Illuminated Channel Letters
- Flat Cut Metal Letters
- Metal Laminated Letters
- Fabricated Metal Letters
- Cast Aluminum and Bronze Letters
- Interior or Exterior Use

Project a professional image of your business by using custom fabricated dimensional letters from Cornerstone Sign & Decal.