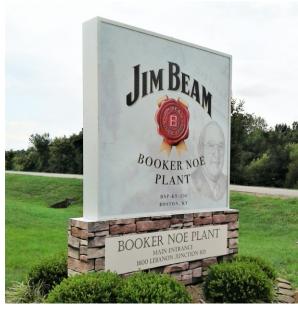

### **Exterior Freestanding Signs**

#### **Exterior Identification**

Cornerstone Sign & Decal's custom made freestanding signs create a unique and attractive solution for primary site identification, directions, and information. Illuminated signs are constructed of aluminum with LED lighting for long life and are practically maintenance free.

#### **Freestanding Sign Types**

- Illuminated and Non-illuminated
- Electronic Message Centers
- Foam Monument (Dryvit)
- Pole Mounted
- Post and Panel