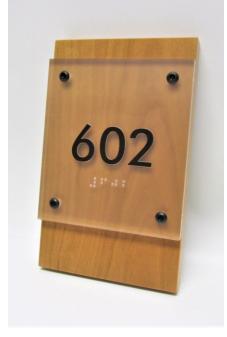

### Interior ADA Signs

### Signs to suit your style

When visitors enter your facility, every element of your space, furniture, carpet, including signage, has something to say about who you are. At Cornerstone, not only will we work with you to project a professional image, we will also work with you to make sure your facility is meeting the ADA (Americans with Disabilities Act) compliance standards for signs. Our custom interior ADA signs with tactile Braille for indicating restrooms, offices, exits and conference rooms, are manufactured in Louisville Kentucky. We use a variety of materials such as: aluminum, acrylic, glass, 3-Form, laminates, wood, stainless steel, bronze, and other natural materials. As a national wholesale manufacturer, the majority of ADA signs we produce is for other sign companies. Call us today, and we will get you on the right path to produce a sign that has the functionality and design to fit your needs.

# **Interior ADA Signs**