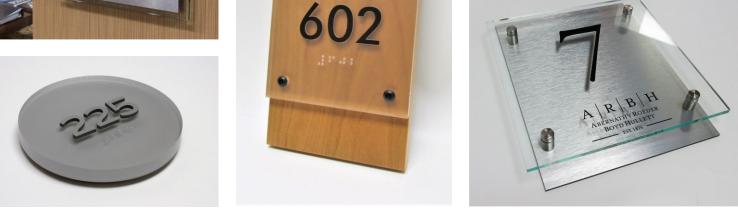

### Interior ADA Signs

### Signs to suit your style

When visitors enter your facility, every element of your space, furniture, carpet, including signage, has something to say about who you are. At Cornerstone, not only will we work with you to project a professional image, we will also work with you to make sure your facility is meeting the ADA (Americans with Disabilities Act) compliance standards for signs. Our custom interior ADA signs with tactile Braille for indicating restrooms, offices, exits and conference rooms, are manufactured in Louisville Kentucky. We use a variety of materials such as: aluminum, acrylic, glass, 3-Form, laminates, wood, stainless steel, bronze, and other natural materials. As a national wholesale manufacturer, the majority of ADA signs we produce is for other sign companies. Call us today, and we will get you on the right path to produce a sign that has the functionality and design to fit your needs.

# **Interior ADA Signs**