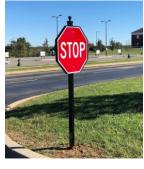

### Parking Lot Signs

#### **Traffic Control**

Direct visitors with attractive and durable traffic control signs. Sign panels are .080 aluminum with 3M Scotchlite reflective. Standard posts are either square aluminum or galvanized u-channel. Premade MUTCD compliant traffic control and parking signs ship the next day.