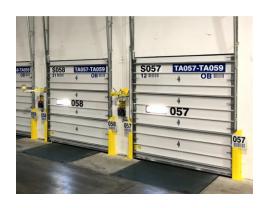

## Warehouse Signs

- Bar Code Labels
- Dock Door Numbering
- Rack Isle Markers
- Truck Driver Instructions
- Safety Instructions
- All custom made

11900 Carrier Ct. Louisville, Ky 40299 (502) 968-8759 (888) 551-0560