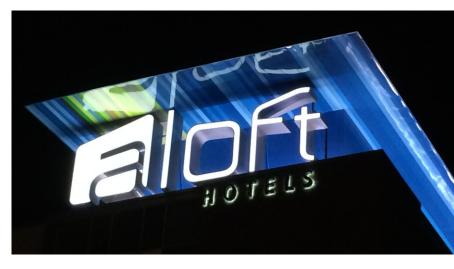

### **Letter Types:**

- LED Illuminated Channel Letters
- Flat Cut Metal Letters
- Metal Laminated Letters
- Fabricated Metal Letters
- Cast Aluminum and Bronze Letters
- Interior or Exterior Use

Project a professional image of your business by using custom fabricated dimensional letters from Cornerstone Sign & Decal.