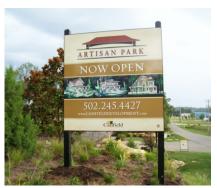

### **Exterior Freestanding Signs**

#### **Exterior Identification**

Cornerstone Sign & Decal's custom made freestanding signs create a unique and attractive solution for primary site identification, directions, and information. Illuminated signs are constructed of aluminum with LED lighting for long life and are practically maintenance free.

#### **Freestanding Sign Types**

- Illuminated and Non-illuminated
- Electronic Message Centers
- Foam Monument (Dryvit)
- Pole Mounted
- Post and Panel